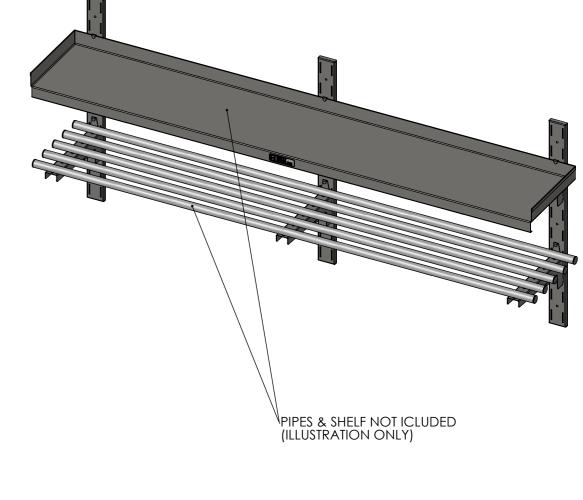

**SECTION A-A** 

TWO TIER ADJUSTABLE WALL SHELF KIT B TO SUIT WALL/PIPE SHELF SIZE 1800mm, 2100mm. 10/11-2400 REQUIRES 2x KIT A.

Modular Sinks, Tables & Shelving
COPYRIGHT © 2023

This drawing is the property of CI GROUP PTY LTD.
Tradings as SIMPLY STAINLESS and It may not be
copied, reproduced or modified in whole or in part
without prior written permission of CI GROUP PTY
LTD. SIMPLY STAINLESS reserves the right to
change specification and design without notice.

## KIT B TWO TIER ADJUSTABLE WALL SHELF KIT

SIZE: A3