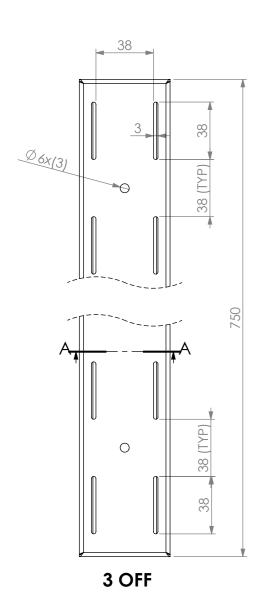

**SECTION A-A** 

TWO TIER ADJUSTABLE WALL SHELF KIT B TO SUIT WALL/PIPE SHELF SIZE 1800mm, 2100mm. 10/11-2400 REQUIRES 2x KIT A.

Modular Sinks, Tables & Shelving
COPYRIGHT © 2023

This drawing is the property of CI GROUP PTY LTD.
Tradings as SIMPLY STAINLESS and It may not be
copied, reproduced or modified in whole or in part
without prior written permission of CI GROUP PTY
LTD. SIMPLY STAINLESS reserves the right to
change specification and design without notice.

## **CONSTRUCTION NOTES**:

- 1. MADE FROM 1.2mm STAINLESS STEEL. 2. SUITS SOLID AND PIPE SHELF.