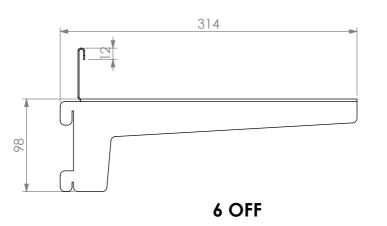

**SECTION A-A** 

TWO TIER ADJUSTABLE WALL SHELF KIT B TO SUIT WALL/PIPE SHELF SIZE 1800mm, 2100mm. 10/11-2400 REQUIRES 2x KIT A.

Modular Sinks, Tables & Shelving
COPYRIGHT © 2023

This drawing is the property of CI GROUP PTY LTD.
Tradings as SIMPLY STAINLESS and It may not be
copied, reproduced or modified in whole or in part
without prior written permission of CI GROUP PTY
LTD. SIMPLY STAINLESS reserves the right to
change specification and design without notice.

## **CONSTRUCTION NOTES**:

- 1. MADE FROM 1.2mm STAINLESS STEEL. 2. SUITS SOLID AND PIPE SHELF.