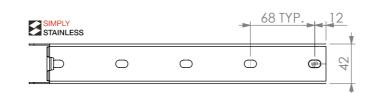

## **CONSTRUCTION NOTES**:

- 1. MADE FROM 1.2mm STAINLESS STEEL. 2. SUITS SOLID AND PIPE SHELF.