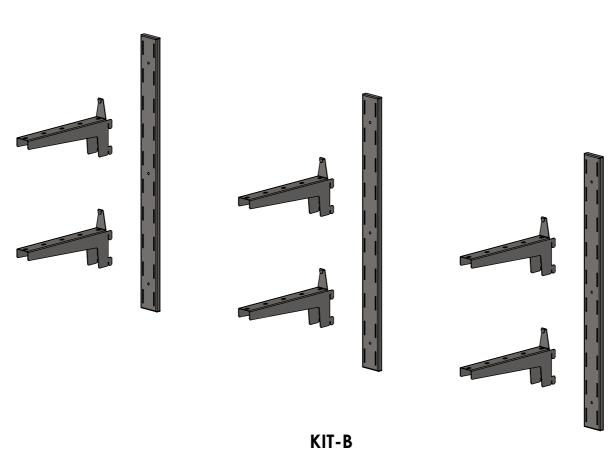

**SECTION A-A** 

TWO TIER ADJUSTABLE WALL SHELF KIT B TO SUIT WALL/PIPE SHELF SIZE 1800mm, 2100mm. 10/11-2400 REQUIRES 2x KIT A.

Modular Sinks, Tables & Shelving
COPYRIGHT © 2023

This drawing is the property of CI GROUP PTY LTD.
Tradings as SIMPLY STAINLESS and It may not be
copied, reproduced or modified in whole or in part
without prior written permission of CI GROUP PTY
LTD. SIMPLY STAINLESS reserves the right to
change specification and design without notice.

## KIT B TWO TIER ADJUSTABLE WALL SHELF KIT

SIZE: A3